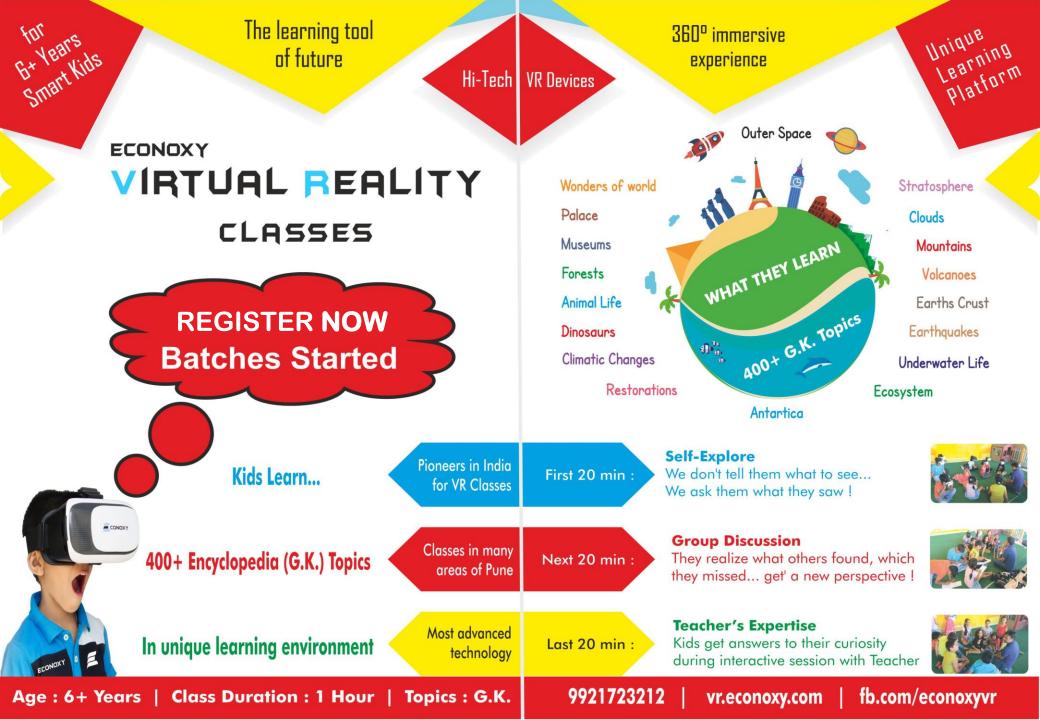

| for<br>B+ Vears<br>Smart Kids<br>Smart Kids                         | The learning tool<br>of future |                                   | VR Devices                | 360° immersi<br>experience      | VE                  | Uniqu <sup>B</sup><br>Learning<br>Platform |
|---------------------------------------------------------------------|--------------------------------|-----------------------------------|---------------------------|---------------------------------|---------------------|--------------------------------------------|
| 'Education is the kindli                                            | ng of a flame, not the fi      | lling of a vessel.'<br>— Socrates | Express<br>Sessions       | Validity<br>(use within)        | Rate per<br>Session | Total<br>Amount                            |
| Batches Comparison                                                  | Express Batch                  | Certification Batch               | 1                         | 1 day                           | ₹150                | ₹ 150                                      |
| <ul> <li>Class Duration</li> <li>Virtual Reality Session</li> </ul> | 45 Minutes                     | 60 Minutes                        | 5                         | 5 days                          | ₹ 130               | ₹ 650                                      |
| <ul> <li>Group Discussion Session</li> </ul>                        | ×                              | ×                                 | 10                        | 20 days                         | ₹120                | ₹ 1,200                                    |
| <ul> <li>Teacher's Interactive Session</li> </ul>                   | Basic                          | Advance                           | 15                        | 1 Month                         | ₹100                | ₹ 1,500                                    |
| • VR Notebook<br>• VR Certificate                                   | ×                              | ✓<br>✓                            | 20                        | 2 Months                        | ₹100                | ₹ 2,000                                    |
|                                                                     |                                |                                   | Certification<br>Sessions | Validity<br>(use within)        | Rate per<br>Session | Total<br>Amount                            |
|                                                                     |                                |                                   | 5                         | 15 days                         | ₹ 200               | ₹ 1,000                                    |
|                                                                     |                                |                                   | 10                        | 1 Month                         | ₹160                | ₹ 1,600                                    |
|                                                                     |                                |                                   | 15                        | 1 Month                         | ₹150                | ₹ 2,250                                    |
|                                                                     |                                |                                   | 20                        | 2 Months<br>(approx 1400/month) | ₹140                | ₹ 2,800                                    |
|                                                                     |                                |                                   | 30                        | 3 Months<br>(approx 1100/month) | ₹110                | ₹ 3,300                                    |